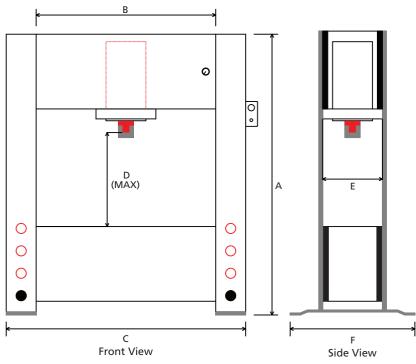

## **DIMENSIONS (INCHES)**

| MODEL   | A   | В  | C  | D  | E  | F  |  |
|---------|-----|----|----|----|----|----|--|
| HFP-350 | 114 | 72 | 96 | 37 | 24 | 50 |  |